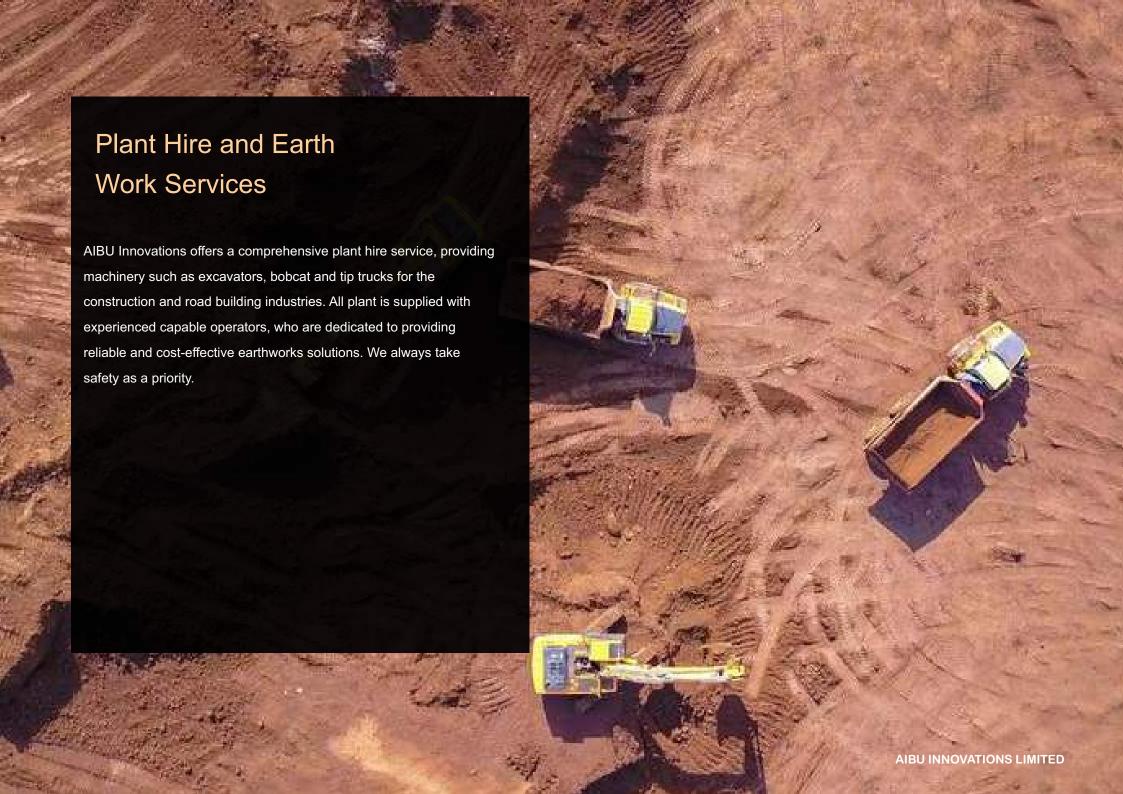

#### 1) Roads

- Road Construction;
- · Road repairs, pothole patching, crack sealing;
- · Gravel road rehabilitation;
- Kerbing;
- · Speed humps;
- Paving and ramps;
- Parking areas construction; and
- · Hollow core retaining walls (Loffelstein walls).
- Earthworks,
- · Freeway developments

#### 2) Storm Water

- · Laying of pipes, junction boxes, manholes;
- Installation of gabions, rip rap stone laying;
- · Cleaning of manholes, culverts, pipes;
- Channels
- 3) Sewage and Water Reticulation
- 4) Waste water disposal and treatment
- 5) Sporting facility development
- 6) Fencing: Steel palisade and diamond
- 7) Quality Managementmesh.
- 8) Pump stations and pipelines
- 9) Civil Engineering and Building services